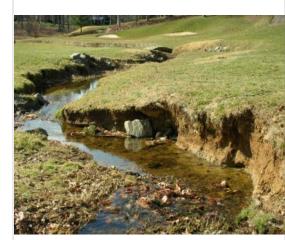

Designed by LandStudies, Inc. the planting was part of the restoration of 6,900 linear feet of stream channel and floodplain, creating 9.3 acres of functional wetlands in the restored floodplains. In addition to 10 acres of afforestation, the restoration has provided the following:

- Allowed more frequent over-bank flow reducing the frequency and depth of flooding during high flows
- Reduced maintenance of the course by creating a stable, naturalized system
- Reduced the 2 and 10 year flood elevations up to 3 feet with significant reduction in channel velocity and shear stress
- Improved water quality by reducing bed and bank erosion and capturing nutrients and sediments in floodplain wetlands where they are naturally treated and infiltrated

## Services

Assessment | Design | Permitting | Plant Installation | Construction Management

Client: Professional Golf Association - PGA

Cost: \$863.000

Location: Potomac, Maryland

After

Before

(717) 627-4440 315 North Street Lititz, PA 17543 www.landstudies.com