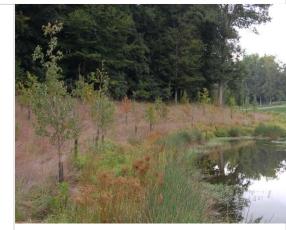

## **Project Description**

LandStudies, Inc. provided plant procurement, construction management and installation of 635 trees (1.5-2" cal. container and B&B), 612 shrubs (B&B), 53,750 herbaceous plugs, 2,080 gallon sized and 1,512 quart sized herbaceous material, and 173 shrubs as part of the restoration and afforestation along Rock Run and its three unnamed tributaties. These plantings were part of the overall restoration of the TPC Potomac at Avenel Farm golf course in Potomac, MD. In addition, LandStudies, Inc. provided construction management and supervision for the installation of an additional 1,700 trees (1.5-2" cal. container and B&B) for the Forest Conservation Plan. Herbaceous plants were arranged and installed to achieve the design concept prepared by LandStudies, Inc. and the PGA. The layout was adapted as necessary to optimize the opportunities to increase aesthetic appeal and reduce costs wherever possible.

Designed by LandStudies, Inc. the planting was part of the restoration of 6,900 linear feet of stream channel and floodplain, creating 9.3 acres of functional wetlands in the restored floodplains. In addition to 10 acres of afforestation, the restoration has provided the following:

## Services

Assessment | Design | Permitting | Plant Installation | Construction Management

Client: Professional Golf Association - PGA

Cost: \$863.000

Location: Potomac, Maryland

After

Before

(717) 627-4440 315 North Street Lititz, PA 17543 www.landstudies.com