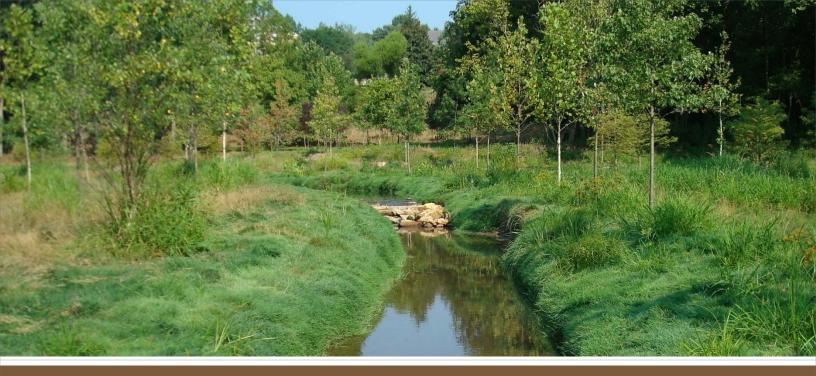

Designed by LandStudies, Inc. the planting was part of the restoration of 6,900 linear feet of stream channel and floodplain, creating 9.3 acres of functional wetlands in the restored floodplains. In addition to 10 acres of afforestation, the restoration has provided the following:

- Allowed more frequent over-bank flow reducing the frequency and depth of flooding during high flows
- Reduced maintenance of the course by creating a stable, naturalized system
- Reduced the 2 and 10 year flood elevations up to 3 feet with significant reduction in channel velocity and shear stress
- Improved water quality by reducing bed and bank erosion and capturing nutrients and sediments in floodplain wetlands where they are naturally treated and infiltrated